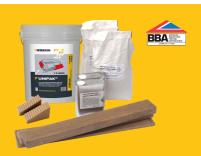

## **YPCR/U12.5**

12.5Kg Unipak® rapid curing polyester resin mortar

## **DESCRIPTION**

12.5 Kg Unipak $^{ ext{@}}$  rapid curing polyester resin mortar

## **General information**

Stock code YPCR/U12.5

**UniPak** 

Quantity 12.5 kg

**Storage** 9 months

Mix ration 1:1

**Application temperature** 1°C to 30°C

**Curing time** 25 minutes

Time to traffic Vehicle traffic - within 1 hour (depending on site

conditions)

Coverage 0.5m2 @ 10mm

- 1. Wrekin Products Ltd is continually seeking to improve our products and therefore reserves the right to alter product specifications without prior notice.
- 2. It is the responsibility of all users to satisfy themselves the above data is current.
- 3. Installation details are available on request.
- 4. All Wrekin products are supplied subject to our <u>Terms and Conditions of Sale</u>