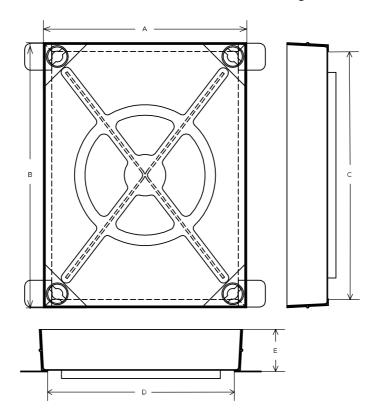

#### **Dimensions**

Frame shape Rectangular

Overall top of frame (A x B) 340 mm x 340 mm

Clear opening (C x D) 300 mm x 300 mm

Frame depth (E) 85mm

Base opening (F x G)

Overall base of frame 440 mm x 340 mm