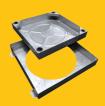

# C281M/030030/SQR

Steel Recessed Access Cover, Square to round, 300mm diameter clear opening, 80mm depth, Loading code M

| CLEAR OPENING (MM) | OVERALL TOP OF FRAME (MM) | FRAME DEPTH (MM) | LOAD DUTY         |
|--------------------|---------------------------|------------------|-------------------|
| 300                | 340 x 340                 | 85               | Light/medium duty |

### **General information**

**Stock code** C281M/030030/SQR

Primary material Steel

**Category** Access cover

Flanges 4

Gross laden vehicle weight 10 tn

Load duty Light / medium duty

Slow moving wheel load (pneumatic tyres) 2.5

#### **Dimensions**

Frame shape Square

Manhole shape Circular

Overall top of frame (A x B) 340 mm x 340 mm

Clear opening (C x D) Ø 300 mm

Frame depth (E) 85mm

Base opening (F x G)

Overall base of frame 440 mm x 340 mm