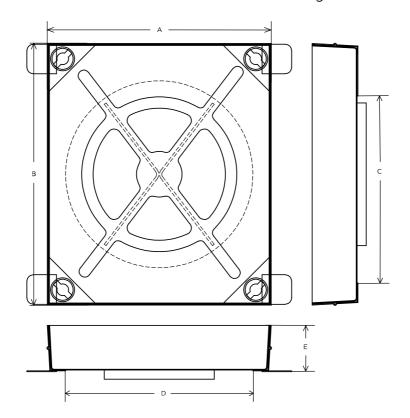

#### **Dimensions**

Frame shape Square

Manhole shape Circular

Overall top of frame (A x B) 340 mm x 340 mm

Clear opening (C x D) Ø 300 mm

Frame depth (E) 85mm

Base opening (F x G)

Overall base of frame 440 mm x 340 mm