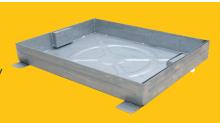

# C281M/060045/LH

Steel Recessed Access Cover, 600mm x 450mm clear opening, 80mm tray depth, 85mm frame depth, Loading code M

| CLEAR OPENING (MM) | OVERALL TOP OF FRAME (MM) | FRAME DEPTH (MM) | LOAD DUTY           |
|--------------------|---------------------------|------------------|---------------------|
| 600 x 450          | 640 x 490                 | 85               | Light / medium duty |

# **KEY FEATURES**

→ Hot dipped galvanised for corrosion resistance.

Keyway lifting points are provided on the frame for safe handling.

## **General information**

**Stock code** C281M/060045/LH

Primary material Steel

**Category** Access cover

Flanges

Gross laden vehicle weight 10 tn

**Load duty** Light / medium duty

Slow moving wheel load (pneumatic tyres) 2.5