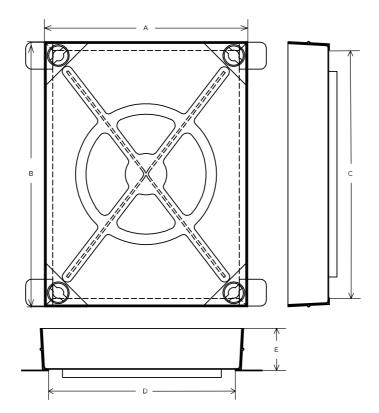

#### **Dimensions**

Frame shape Rectangular

Overall top of frame (A x B) 490 mm x 640 mm

Clear opening (C x D) 600 mm x 450 mm

Frame depth (E) 85mm

Base opening (F x G)

Overall base of frame 580 mm x 635 mm