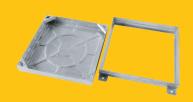

### C281M/060060

Steel Recessed Access Cover, 600mm x 600mm clear opening, 80mm tray depth, 85mm frame depth, Loading code M

| CLEAR OPENING (MM) | OVERALL TOP OF FRAME (MM) | FRAME DEPTH (MM) | LOAD DUTY           |
|--------------------|---------------------------|------------------|---------------------|
| 600 x 600          | 640 x 640                 | 85               | Light / medium duty |

## **KEY FEATURES**

→ Hot dipped galvanised for corrosion resistance.

Keyway lifting points are provided on the frame for safe handling.