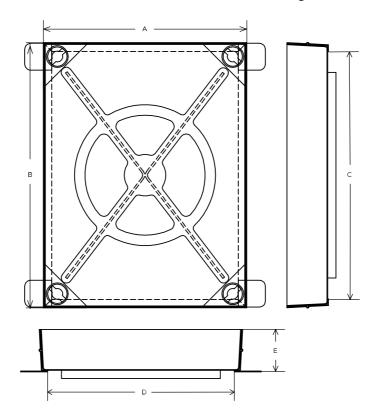

#### **Dimensions**

Frame shape Rectangular

Overall top of frame (A x B) 640 mm x 640 mm

Clear opening (C x D) 600 mm x 600 mm

Frame depth (E) 85mm

Base opening (F x G)

Overall base of frame 740 mm x 640 mm