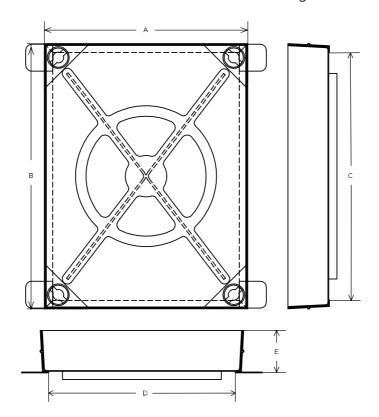

#### **Dimensions**

Frame shape Rectangular

Overall top of frame (A x B) 640 mm x 940 mm

Clear opening (C x D) 900 mm x 600 mm

Frame depth (E) 85mm

Base opening (F x G)

Overall base of frame 740 mm x 940 mm