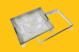

# C281M/090060

Steel Recessed Access Cover, 900mm x 600mm clear opening, 80mm tray depth, 85mm frame depth, Loading code M

| CLEAR OPENING (MM) | OVERALL TOP OF FRAME (MM) | FRAME DEPTH (MM) | LOAD DUTY         |
|--------------------|---------------------------|------------------|-------------------|
| 900 x 600          | 940 x 640                 | 85               | Light/medium duty |

# **KEY FEATURES**

→ Hot dipped galvanised for corrosion resistance.

Keyway lifting points are provided on the frame for safe handling.