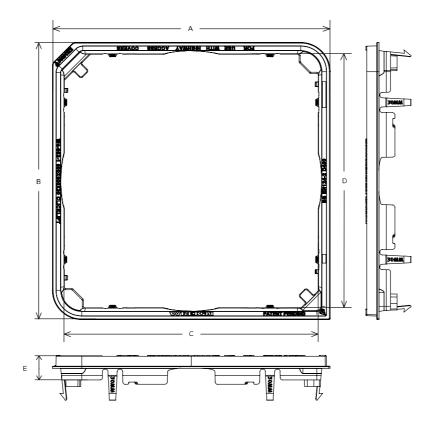

### **General information**

| Stock code            | CLICKLIFT6030   |
|-----------------------|-----------------|
| Primary material      | Ductile iron    |
|                       |                 |
| Dimensions            |                 |
| Overall frame (A x B) | 640 mm x 640 mm |
| Clear opening (C x D) | 600 mm x 600 mm |
| Frame depth (E)       | 30mm            |