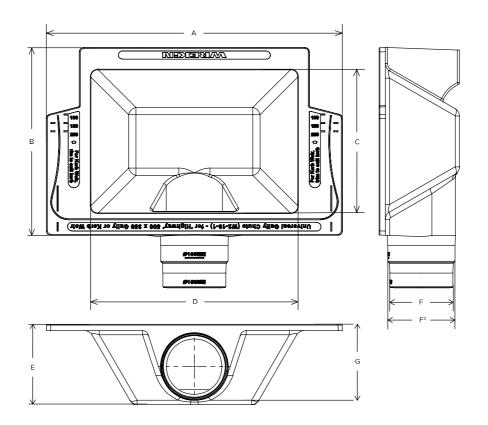

## **General information**

Stock code K1GCC/050035

**Dimensions** 

Spigot sizes (F) 150mm

160mm

**Length** 700mm

Width 445mm

**Depth** 190mm

#### **NOTES**

Top opening: 490mm x 340mm Overall spigot size: 150mm x 160mm Frame top to spigot invert depth: 165mm Compatible products: DGHT0D4/5035/KH - Highway D400 3 flange gully grate clear opening 480mm x 320mm clear opening with 100mm frame depth DGK115/HB/KG - H2Go D400 kerb unit 440mm x 305mm clear opening with 150mm frame depth