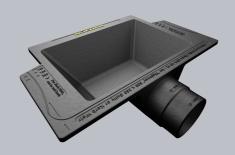

# K1GCC/050035 (discontinued)

Gully Chute Connector 700mm x 445mm x 190mm

#### DESCRIPTION

Gully Chute Connector 700mm x 445mm x 190mm

## **General information**

Stock code K1GCC/050035

**Dimensions** 

Spigot sizes (F) 150mm

160mm

**Length** 700mm

Width 445mm

**Depth** 190mm

#### **NOTES**

Top opening: 490mm x 340mm Overall spigot size: 150mm x 160mm Frame top to spigot invert depth: 165mm Compatible products: DGHT0D4/5035/KH - Highway D400 3 flange gully grate clear opening 480mm x 320mm clear opening with 100mm frame depth DGK115/HB/KG - H2Go D400 kerb unit 440mm x 305mm clear opening with 150mm frame depth