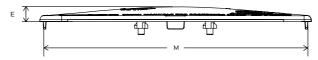

## **General information**

Stock code ARMMSHELL/6060

Primary material Ductile iron

**Dimensions** 

Inner length (M) 600mm

Inner width (N) 600mm

**Length** 615mm

Width 615mm

Height 55mm

- 1. Wrekin Products Ltd is continually seeking to improve our products and therefore reserves the right to alter product specifications without prior notice.
- 2. It is the responsibility of all users to satisfy themselves the above data is current.
- 3. Installation details are available on request.
- 4. All Wrekin products are supplied subject to our <u>Terms and Conditions of Sale</u>