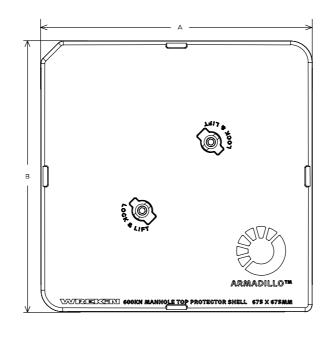

## **ARMMSHELL/6060**

Armadillo manhole cover protector shell 615mm x 615mm

## **DESCRIPTION**

Armadillo manhole cover protector shell 615mm x 615mm

## **General information**

Stock code ARMMSHELL/6060

Primary material Ductile iron

**Dimensions** 

Inner length (M) 600mm

Inner width (N) 600mm

**Length** 615mm

Width 615mm