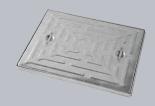

## C211 K/060060PSF

Pressed Steel Access Cover,  $600 \text{mm} \times 600 \text{mm}$  clear opening, 25 mm depth, Loading code K

| CHARACTERISTIC            | VALUE      |
|---------------------------|------------|
| Clear opening (mm)        | 600 x 600  |
| Overall top of frame (mm) | 625 x 625  |
| Frame depth (mm)          | 25         |
| Load duty                 | Pedestrian |

#### **DIMENSIONS**

| Frame shape                  | Rectangular     |
|------------------------------|-----------------|
| Overall top of frame (A x B) | 625 mm x 625 mm |
| Clear opening (C x D)        | 600 mm x 600 mm |
| Frame depth (E)              | 25mm            |

# **FEATURES**

- Hot dipped galvanised for corrosion resistance.
- Keyway lifting points are provided on the frame for safe handling.
- Lifting handle

- ▶ Wrekin Products Ltd is continually seeking to improve our products and therefore reserves the right to alter product specifications without prior notice.
- It is the responsibility of all users to satisfy themselves the above data is current.
- ▶ All values stated are nominal within 2.5% tolerance.
- ▶ Installation details are available in the knowledge base.
- ▶ All Wrekin products are supplied subject to our <u>Terms</u> and <u>Conditions of Sale.</u>