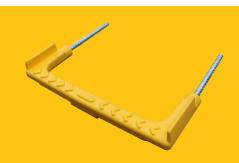

# **Chamber step irons**

Chamber step irons - built in brick

#### **DESCRIPTION**

Chamber step irons - built in brick

#### **General information**

Stock code STEP/PE/BRICK

### **Bespoke Steel**

Leg length (A) 210 mm

Step width (B) 333 mm

Step length (C) 129 mm

Insertion depth (D) 81 mm

Step height (E) 30 mm

Side step height (F) 50 mm

- 1. Wrekin Products Ltd is continually seeking to improve our products and therefore reserves the right to alter product specifications without prior notice.
- 2. It is the responsibility of all users to satisfy themselves the above data is current.
- 3. Installation details are available on request.
- 4. All Wrekin products are supplied subject to our <u>Terms and Conditions of Sale</u>