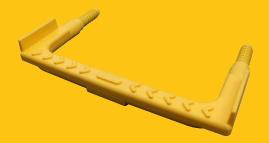

### STEP/PE/CONCRETE

**Bespoke Steel** 

| Leg length (A)       | 277 mm |
|----------------------|--------|
| Step width (B)       | 333 mm |
| Step length (C)      | 121 mm |
| Insertion depth (D)  | 156 mm |
| Step height (E)      | 30 mm  |
| Side step height (F) | 50 mm  |