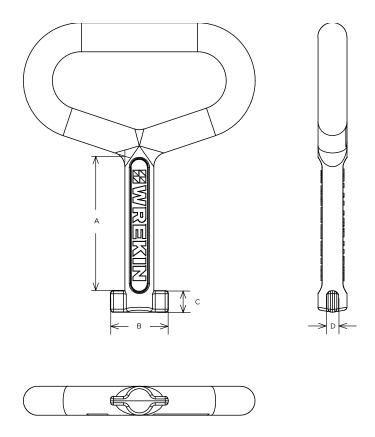

# **SPECIFICATION**

## **General information**

Stock code KEYS/HEAVY

Primary material Ductile

### **Dimensions**

Length 200mm

1. Wrekin Products Ltd is continually seeking to improve our products and therefore reserves the right to alter product specifications without prior notice.

- 2. It is the responsibility of all users to satisfy themselves the above data is current.
- 3. Installation details are available on request.
- 4. All Wrekin products are supplied subject to our <u>Terms and Conditions of Sale</u>