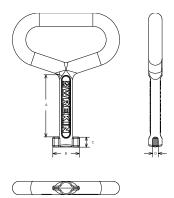

# Lifting key

Large cover lifting keys with a standard handle



| CHARACTERISTIC | VALUE                                           |
|----------------|-------------------------------------------------|
| Description    | Large cover lifting keys with a standard handle |



## SPECIFICATION

#### **GENERAL INFORMATION**

| Stock code       | KEYS/HEAVY   |
|------------------|--------------|
| Primary material | Ductile iron |

#### DIMENSIONS

Length

200mm

### **EPD DATA**

Total life cycle (cradle to grave) 0 kg CO2 equivalent

BRE/Global

- Wrekin Products Ltd is continually seeking to improve our products and therefore reserves the right to alter product specifications without prior notice. ►
- It is the responsibility of all users to satisfy themselves the above data is current. ►
- ► All values stated are nominal within 2.5% tolerance.
- ►
- Installation details are available in the <u>knowledge base</u>. All Wrekin products are supplied subject to our <u>Terms and Conditions of Sale</u>. ►









EMS 75803