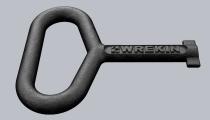

# Lifting key

Large cover lifting keys with a standard handle

| CHARACTERISTIC | VALUE                                           |
|----------------|-------------------------------------------------|
| Description    | Large cover lifting keys with a standard handle |