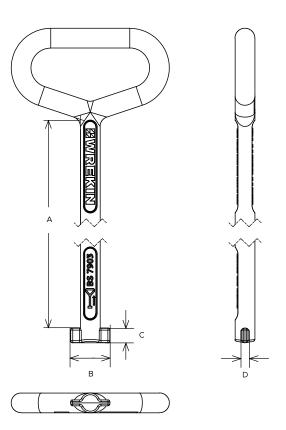

### **Dimensions**

**Length** 550mm

1. Wrekin Products Ltd is continually seeking to improve our products and therefore reserves the right to alter product specifications without prior notice.

- 2. It is the responsibility of all users to satisfy themselves the above data is current.
- 3. Installation details are available on request.
- 4. All Wrekin products are supplied subject to our <u>Terms and Conditions of Sale</u>