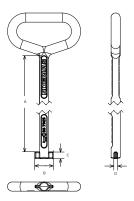

# Lifting key

Large cover lifting keys with a long handle

| CHARACTERISTIC | VALUE                                       |
|----------------|---------------------------------------------|
| Description    | Large cover lifting keys with a long handle |

### **DIMENSIONS**

| Length | 550mm |
|--------|-------|
|        |       |