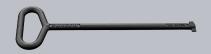

# Lifting key

Large cover lifting keys with a long handle

| CHARACTERISTIC | VALUE                                       |
|----------------|---------------------------------------------|
| Description    | Large cover lifting keys with a long handle |

### **DIMENSIONS**

| Length | 550mm |
|--------|-------|
|        |       |