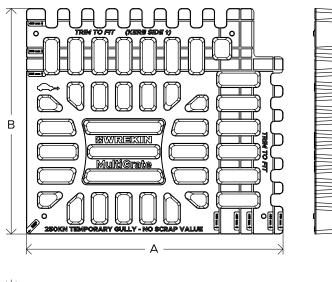

### **PG/MULTIGRATE/250KN**

Multigrate 250kN is the smart, rapid and cost effective solution to temporary replacement of stolen and broken gully grates.

| A master |  |
|----------|--|

| CHARACTERISTIC                   | VALUE     |
|----------------------------------|-----------|
| Range                            |           |
| Clear opening (mm)               |           |
| Base opening (mm)                |           |
| Overall frame (mm)               | 510 x 450 |
| Frame depth (mm)                 | 80        |
| Waterway area (cm <sup>2</sup> ) |           |

# DIMENSIONS

| Overall frame (A x B) | 510 mm x 450 mm |
|-----------------------|-----------------|
| Frame depth (E)       | 80mm            |

## NOTES

Commonly used cut sizes (mm)

450 x 450, 450 x 370

- Wrekin Products Ltd is continually seeking to improve our products and therefore reserves the right to alter product specifications without prior notice.
- It is the responsibility of all users to satisfy themselves the above data is current.
- All values stated are nominal within 2.5% tolerance.
- Installation details are available in the <u>knowledge base</u>.
- All Wrekin products are supplied subject to our <u>Terms and Conditions of Sale.</u>