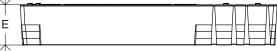

# DIMENSIONS

| Overall frame (A x B) | 510 mm x 450 mm |
|-----------------------|-----------------|
| Frame depth (E)       | 80mm            |