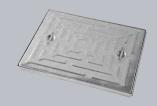

# C211 MP/060045PSF

Pressed Steel Access Cover,  $600 \text{mm} \times 450 \text{mm}$  clear opening, 25 mm depth, Loading code M+

| CHARACTERISTIC            | VALUE               |
|---------------------------|---------------------|
| Clear opening (mm)        | 600 x 450           |
| Overall top of frame (mm) | 625 x 475           |
| Frame depth (mm)          | 25                  |
| Load duty                 | Light / medium duty |

### **DIMENSIONS**

| Frame shape                  | Rectangular     |
|------------------------------|-----------------|
| Overall top of frame (A x B) | 475 mm x 625 mm |
| Clear opening (C x D)        | 600 mm x 450 mm |
| Frame depth (E)              | 25mm            |

### **FEATURES**

- Hot dipped galvanised for corrosion resistance.
- Keyway lifting points are provided on the frame for safe handling.
- Lifting handle

- ▶ Wrekin Products Ltd is continually seeking to improve our products and therefore reserves the right to alter product specifications without prior notice.
- It is the responsibility of all users to satisfy themselves the above data is current.
- ▶ All values stated are nominal within 2.5% tolerance.
- ▶ Installation details are available in the knowledge base.
- ▶ All Wrekin products are supplied subject to our <u>Terms</u> and <u>Conditions of Sale.</u>