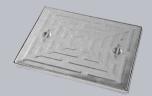

## C211 M/060045PSF

Pressed Steel Access Cover, 600mm x 450mm clear opening, 25mm depth, Loading code M

| CHARACTERISTIC            | VALUE               |
|---------------------------|---------------------|
| Clear opening (mm)        | 600 x 450           |
| Overall top of frame (mm) | 625 x 475           |
| Frame depth (mm)          | 25                  |
| Load duty                 | Light / medium duty |

#### DIMENSIONS

| Frame shape                  | Rectangular     |
|------------------------------|-----------------|
| Overall top of frame (A x B) | 475 mm x 625 mm |
| Clear opening (C x D)        | 600 mm x 450 mm |
| Frame depth (E)              | 25mm            |