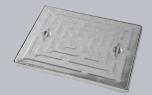

## C211 M/060060PSF

Pressed Steel Access Cover, 600mm x 600mm clear opening, 25mm depth, Loading code M

| CHARACTERISTIC            | VALUE               |
|---------------------------|---------------------|
| Clear opening (mm)        | 600 x 600           |
| Overall top of frame (mm) | 625 x 625           |
| Frame depth (mm)          | 25                  |
| Load duty                 | Light / medium duty |

#### DIMENSIONS

| Frame shape                  | Rectangular     |
|------------------------------|-----------------|
| Overall top of frame (A x B) | 625 mm x 625 mm |
| Clear opening (C x D)        | 600 mm x 600 mm |
| Frame depth (E)              | 25mm            |

🖉 Lifting handle

- Wrekin Products Ltd is continually seeking to improve our products and therefore reserves the right to alter product specifications without prior notice. ►
- It is the responsibility of all users to satisfy themselves the above data is current. ►
- All values stated are nominal within 2.5% tolerance.
- Installation details are available in the knowledge base. ►
- All Wrekin products are supplied subject to our Terms and Conditions of Sale. ►