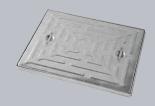

# C211 N/060060PSF

Pressed Steel Access Cover, 600mm x 600mm clear opening, 25mm depth, Loading code N  $\,$ 

| CHARACTERISTIC            | VALUE       |
|---------------------------|-------------|
| Clear opening (mm)        | 600 x 600   |
| Overall top of frame (mm) | 625 x 625   |
| Frame depth (mm)          | 25          |
| Load duty                 | Medium duty |

### **DIMENSIONS**

| Frame shape                  | Rectangular     |
|------------------------------|-----------------|
| Overall top of frame (A x B) | 625 mm x 625 mm |
| Clear opening (C x D)        | 600 mm x 600 mm |
| Frame depth (E)              | 25mm            |

## **FEATURES**

- Hot dipped galvanised for corrosion resistance.
- Keyway lifting points are provided on the frame for safe handling.
- Lifting handle

- ▶ Wrekin Products Ltd is continually seeking to improve our products and therefore reserves the right to alter product specifications without prior notice.
- It is the responsibility of all users to satisfy themselves the above data is current.
- ▶ All values stated are nominal within 2.5% tolerance.
- ▶ Installation details are available in the knowledge base.
- ▶ All Wrekin products are supplied subject to our <u>Terms</u> and <u>Conditions of Sale.</u>