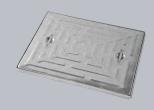

# C211 K/060045P

Pressed Steel Access Cover with plastic frame, 450mm x 450mm clear opening, Loading code K

| CHARACTERISTIC            | VALUE      |
|---------------------------|------------|
| Clear opening (mm)        | 600 x 450  |
| Overall top of frame (mm) |            |
| Frame depth (mm)          |            |
| Load duty                 | Pedestrian |

#### **GENERAL INFORMATION**

| Stock code                 | C211K/060045P |
|----------------------------|---------------|
| Primary material           | Steel         |
| Category                   | Access cover  |
| Flanges                    | 4             |
| Gross laden vehicle weight | 2.5 tn        |
| Load duty                  | Pedestrian    |
| Seal type                  | Single seal   |
|                            |               |

### **DIMENSIONS**

| Frame shape           | Rectangular     |
|-----------------------|-----------------|
| Clear opening (C x D) | 600 mm x 450 mm |
|                       |                 |

# **FEATURES**

Hot dipped galvanised for corrosion resistance.

Lifting handle

Keyway lifting points are provided on the frame for safe handling.

- Wrekin Products Ltd is continually seeking to improve our products and therefore reserves the right to alter product specifications without prior notice.
- It is the responsibility of all users to satisfy themselves the above data is current.
- ▶ All values stated are nominal within 2.5% tolerance.
- Installation details are available in the knowledge base.
- All Wrekin products are supplied subject to our <u>Terms and Conditions of Sale.</u>