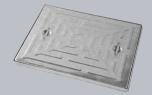

## C211L/060045P

Pressed Steel Access Cover, 600mm x 450mm clear opening, Loading code L

| CHARACTERISTIC            | VALUE               |
|---------------------------|---------------------|
| Clear opening (mm)        | 600 x 450           |
| Overall top of frame (mm) |                     |
| Frame depth (mm)          |                     |
| Load duty                 | Domestic light duty |

### **GENERAL INFORMATION**

| Stock code                 | C211L/060045P       |
|----------------------------|---------------------|
| Primary material           | Steel               |
| Category                   | Access cover        |
| Flanges                    | 4                   |
| Gross laden vehicle weight | 5 tn                |
| Load duty                  | Domestic light duty |
| Slow moving wheel load     | 1.25 tn             |
| (pneumatic tyres)          |                     |
| Seal type                  | Single seal         |
|                            |                     |

### DIMENSIONS

| Frame shape           | Rectangular     |
|-----------------------|-----------------|
| Clear opening (C x D) | 600 mm x 450 mm |