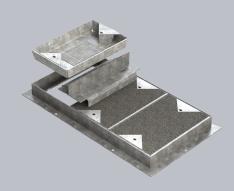

# C233N/096061/BT

Recessed cover for block paving, 960mm x 610mm clear opening, 86mm frame depth, Wrekin loading code N, BT Approved

| CHARACTERISTIC            | VALUE       |
|---------------------------|-------------|
| Clear opening (mm)        | 960 x 610   |
| Overall top of frame (mm) | 1,040 x 683 |
| Frame depth (mm)          | 86          |
| Load duty                 |             |

### **GENERAL INFORMATION**

| Stock code       | C233N/096061/BT |
|------------------|-----------------|
| Primary material | Steel           |
| Category         | Access cover    |
| Flanges          | 4               |
| Number of lids   | 3               |

### **DIMENSIONS**

| Frame shape                  | Rectangular       |
|------------------------------|-------------------|
| Overall top of frame (A x B) | 683 mm x 1,040 mm |
| Clear opening (C x D)        | 960 mm x 610 mm   |
| Frame depth (E)              | 86mm              |
| Overall base of frame        | 770 mm x 1,120 mm |

## **FEATURES**

- Designed with tapered sides and centralised lifting points to allow the cover to slide out of the frame.
- Hot dipped galvanised for corrosion resistance.
- Covers have been approved for use by telecommunications companies such as Openreach.
- Can be installed by a single person, providing labour cost savings.