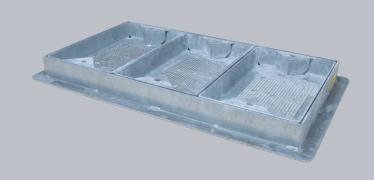

# C233N/091044/BT

Recessed cover for block paving, 915mm x 445mm clear opening, 86mm frame depth, Wrekin loading code N, BT Approved

| CHARACTERISTIC            | VALUE     |
|---------------------------|-----------|
| Clear opening (mm)        | 915 x 445 |
| Overall top of frame (mm) | 980 x 520 |
| Frame depth (mm)          | 86        |
| Load duty                 |           |

#### **DIMENSIONS**

| Frame shape                  | Rectangular       |
|------------------------------|-------------------|
| Overall top of frame (A x B) | 520 mm x 980 mm   |
| Clear opening (C x D)        | 915 mm x 445 mm   |
| Frame depth (E)              | 86mm              |
| Overall base of frame        | 605 mm x 1,075 mm |

# **FEATURES**

- Designed with tapered sides and centralised lifting points to allow the cover to slide out of the frame.
- Hot dipped galvanised for corrosion resistance.
- Covers have been approved for use by telecommunications companies such as Openreach.
- Can be installed by a single person, providing labour cost savings.