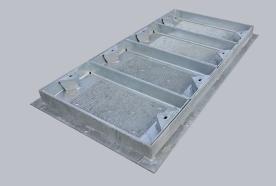

## C234N/131061/BT

Recessed cover for block paving, 1310mm x 610mm clear opening, 86mm frame depth, Wrekin loading code N, BT Approved

| CHARACTERISTIC            | VALUE       |
|---------------------------|-------------|
| Clear opening (mm)        | 1,310 x 610 |
| Overall top of frame (mm) | 1,380 x 683 |
| Frame depth (mm)          | 86          |
| Load duty                 |             |

#### DIMENSIONS

| Frame shape                  | Rectangular       |
|------------------------------|-------------------|
| Overall top of frame (A x B) | 683 mm x 1,380 mm |
| Clear opening (C x D)        | 1,310 mm x 610 mm |
| Frame depth (E)              | 86mm              |
| Overall base of frame        | 770 mm x 1,470 mm |

## **FEATURES**

- Designed with tapered sides and centralised lifting points to allow the cover to slide out of the frame.
- Hot dipped galvanised for corrosion resistance.