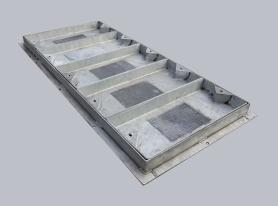

# C235N/169071/BT

Recessed cover for block paving, 1690mm x 710mm clear opening, 86mm frame depth, Wrekin loading code N, BT Approved

| CHARACTERISTIC            | VALUE       |
|---------------------------|-------------|
| Clear opening (mm)        | 1,690 x 710 |
| Overall top of frame (mm) | 1,765 x 783 |
| Frame depth (mm)          | 86          |
| Load duty                 |             |

### **DIMENSIONS**

| Frame shape                  | Rectangular       |
|------------------------------|-------------------|
| Overall top of frame (A x B) | 783 mm x 1,765 mm |
| Clear opening (C x D)        | 1,690 mm x 710 mm |
| Frame depth (E)              | 86mm              |
| Overall base of frame        | 870 mm x 1,850 mm |

# **FEATURES**

- Designed with tapered sides and centralised lifting points to allow the cover to slide out of the frame.
- Hot dipped galvanised for corrosion resistance.
- Covers have been approved for use by telecommunications companies such as Openreach.
- Can be installed by a single person, providing labour cost savings.