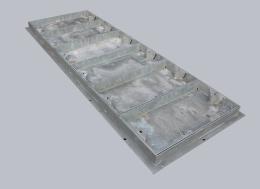

## C236N/228071/BT

Recessed cover for block paving, 2285mm x 710mm clear opening, 86mm frame depth, Wrekin loading code N, BT Approved

| CHARACTERISTIC            | VALUE       |
|---------------------------|-------------|
| Clear opening (mm)        | 2,285 x 710 |
| Overall top of frame (mm) | 2,360 x 783 |
| Frame depth (mm)          | 86          |
| Load duty                 |             |

#### DIMENSIONS

| Frame shape                  | Rectangular       |
|------------------------------|-------------------|
| Overall top of frame (A x B) | 783 mm x 2,360 mm |
| Clear opening (C x D)        | 2,285 mm x 710 mm |
| Frame depth (E)              | 86mm              |
| Overall base of frame        | 870 mm x 2,445 mm |

## **FEATURES**

- Designed with tapered sides and centralised lifting points to allow the cover to slide out of the frame.
- Hot dipped galvanised for corrosion resistance.