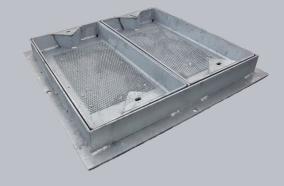

## C232N/061061/BT

Recessed cover for block paving, 610mm x 610mm clear opening, 86mm frame depth, Wrekin loading code N, BT Approved

| CHARACTERISTIC            | VALUE     |
|---------------------------|-----------|
| Clear opening (mm)        | 610 x 610 |
| Overall top of frame (mm) | 695 x 680 |
| Frame depth (mm)          | 86        |
| Load duty                 |           |

### DIMENSIONS

| Frame shape                  | Rectangular     |
|------------------------------|-----------------|
| Overall top of frame (A x B) | 680 mm x 695 mm |
| Clear opening (C x D)        | 610 mm x 610 mm |
| Frame depth (E)              | 86mm            |
| Overall base of frame        | 770 mm x 770 mm |

## **FEATURES**

- Designed with tapered sides and centralised lifting points to allow the cover to slide out of the frame.
- Hot dipped galvanised for corrosion resistance.