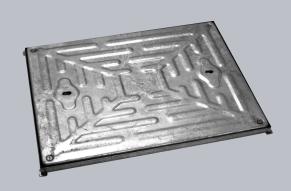

## C221K/060060PSF

Double Seal Pressed Steel Access Cover, 600mm x 600mm clear opening, 25mm depth, Loading code K

| CHARACTERISTIC            | VALUE      |
|---------------------------|------------|
| Clear opening (mm)        | 600 x 600  |
| Overall top of frame (mm) | 630 x 630  |
| Frame depth (mm)          | 25         |
| Load duty                 | Pedestrian |

# **FEATURES**

- Hot dipped galvanised for corrosion resistance.
- Lifting handle

Keyway lifting points are provided on the frame for safe handling.

Tel: 01543 440 440 Fax: 01543 440 444 info@wrekinproducts.com wrekinproducts.com