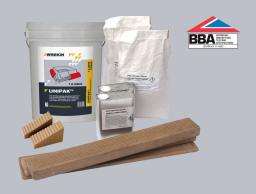

## **YPCR/U12.5**

12.5Kg Unipak® rapid curing polyester resin mortar

| CHARACTERISTIC | VALUE                                                          |
|----------------|----------------------------------------------------------------|
| Description    | 12.5Kg Unipak <sup>®</sup> rapid curing polyester resin mortar |

UNIPAK

| Ottii Ait               |                                 |
|-------------------------|---------------------------------|
| Quantity                | 12.5 kg                         |
| Storage                 | 9 months                        |
| Mix ration              | 1:1                             |
| Application temperature | 1°C to 30°C                     |
| Curing time             | 25 minutes                      |
| Time to traffic         | Vehicle traffic - within 1 hour |
|                         | (depending on site              |
|                         | conditions)                     |
| Coverage                | 0.5m2 @ 10mm                    |