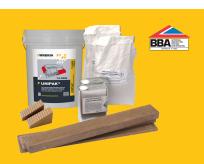

## YPCR/U25

25Kg Unipak® rapid curing polyester resin mortar

## **DESCRIPTION**

25Kg Unipak® rapid curing polyester resin mortar

## **General information**

Stock code YPCR/U25

**Dimensions** 

Quantity 48

**UniPak** 

**Quantity** 25 kg

**Storage** 9 months

Mix ration 1:1