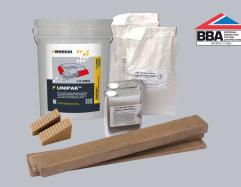

## YPCR/U25

25Kg Unipak<sup>®</sup> rapid curing polyester resin mortar

| CHARACTERISTIC | VALUE                                                        |
|----------------|--------------------------------------------------------------|
| Description    | 25Kg Unipak <sup>®</sup> rapid curing polyester resin mortar |
|                |                                                              |

## UNIPAK Quantity 25 kg Storage 9 months Mix ration 1:1 1°C to 30°C **Application temperature Curing time** 25 minutes Time to traffic Vehicle traffic - within 1 hour (depending on site conditions) Coverage 1m2 @ 10mm