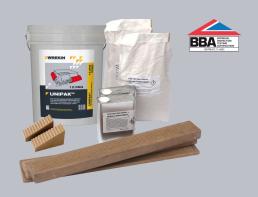

## **YPCR/U6.5**

6.5Kg Unipak® rapid curing polyester resin mortar

| CHARACTERISTIC | VALUE                                             |
|----------------|---------------------------------------------------|
| Description    | 6.5Kg Unipak® rapid curing polyester resin mortar |

## UNIPAK

| Quantity                | 6.5 kg                          |
|-------------------------|---------------------------------|
| Storage                 | 9 months                        |
| Mix ration              | 1:1                             |
| Application temperature | 1°C to 30°C                     |
| Curing time             | 25 minutes                      |
| Time to traffic         | Vehicle traffic - within 1 hour |
|                         | (depending on site              |
|                         | conditions)                     |
| Coverage                | 0.25m2 @ 10mm                   |