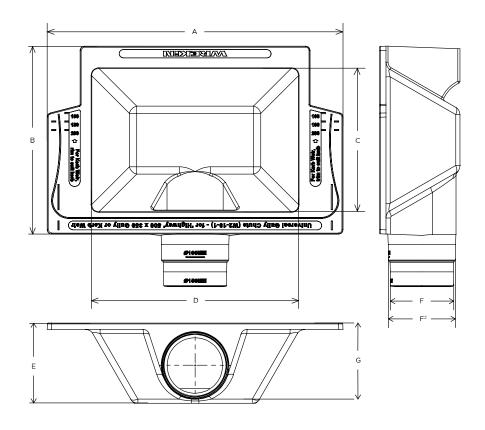

#### **General information**

Stock code K1GCC/050035

**Dimensions** 

Spigot sizes (F) 150mm

160mm

**Length** 700mm

Width 445mm

**Depth** 190mm

#### **NOTES**

Top opening: 490mm x 340mm Overall spigot size: 150mm x 160mm Frame top to spigot invert depth: 165mm Compatible products: DGHT0D4/5035/KH - Highway D400 3 flange gully grate clear opening 480mm x 320mm clear opening with 100mm frame depth DGK115/HB/KG - H2Go D400 kerb unit 440mm x 305mm clear opening with 150mm frame depth