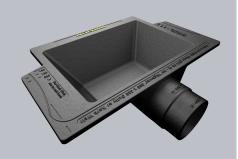

#### DESCRIPTION

Gully Chute Connector 700mm x 445mm x 190mm

#### **NOTES**

Top opening: 490mm x 340mm Overall spigot size: 150mm x 160mm Frame top to spigot invert depth: 165mm Compatible products: DGHT0D4/5035/KH - Highway D400 3 flange gully grate clear opening 480mm x 320mm clear opening with 100mm frame depth DGK115/HB/KG - H2Go D400 kerb unit 440mm x 305mm clear opening with 150mm frame depth