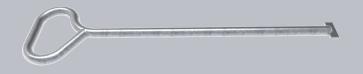

## **KEY/LONG**

Large cover lifting keys with a long handle (sold as a pair)

| CHARACTERISTIC | VALUE                                                        |
|----------------|--------------------------------------------------------------|
| Description    | Large cover lifting keys with a long handle (sold as a pair) |

## **GENERAL INFORMATION**

Stock code

KEY/LONG

DIMENSIONS

Length

566mm

## NOTES

Supplied as a pair, long shank handles enable the operator to lift covers safely and comfortably with their back straight. To ensure covers do not dislodge and potentially fall from the key when lifted, Wrekin's heavy duty long lifting keys are designed to fully engage with the patented safety keyway on all Wrekin D400 and E600 manhole covers.

They also fit many Wrekin B125, C250 manhole covers and gully grates as well as D400 covers from other manufacturers.

- ► It is the responsibility of all users to satisfy themselves the above data is current.
- ► All values stated are nominal within 2.5% tolerance.
- Installation details are available in the knowledge base.
- All Wrekin products are supplied subject to our <u>Terms and Conditions of Sale.</u>