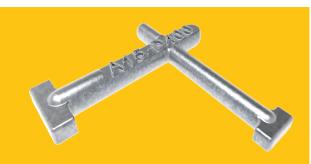

## **KEYS/L**

Small cover combined lifting key

## **DESCRIPTION**

Small cover combined lifting key

## **NOTES**

Extremely handy, Wrekin's multi key can be used to lift the cover from a wide variety of highway ironwork. An essential in every toolbox and on every van dashboard, this tool has can engage and lift covers from class A15 to D400, which equals to 98% of all manhole covers found in the road.

To ensure covers do not dislodge and potentially fall from the key when lifted, Wrekin's multi cover lifting keys are designed to fully engage with the patented safety keyway on all Wrekin D400 manhole covers. Manufactured to satisfy BS 7903 requirements.