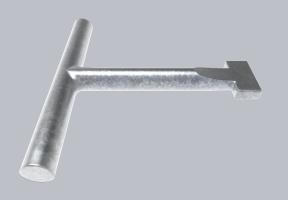

## **KEYSLIGHT**

Small cover lifting keys with a standard handle (sold as a pair)

| CHARACTERISTIC | VALUE                                                            |
|----------------|------------------------------------------------------------------|
| Description    | Small cover lifting keys with a standard handle (sold as a pair) |

## **NOTES**

Cost effective, Wrekin's light duty key can be used to lift the cover from pedestrian B125 manhole covers and surface boxes.

- Wrekin Products Ltd is continually seeking to improve our products and therefore reserves the right to alter product specifications without prior notice.
- It is the responsibility of all users to satisfy themselves the above data is current.
- All values stated are nominal within 2.5% tolerance.
- Installation details are available in the <u>knowledge base</u>.