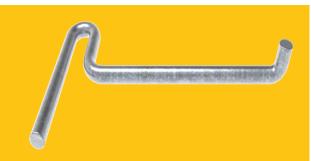

# **KEYSRECESSED**

Recessed cover lifting keys (sold as a pair)

#### **DESCRIPTION**

Recessed cover lifting keys (sold as a pair)

#### **General information**

Stock code KEYSRECESSED

**Dimensions** 

**Length** 154mm

### **NOTES**

Ideal for slide-out covers, this key can be used to draw covers 'up and out' very quickly and easily.

- 1. Wrekin Products Ltd is continually seeking to improve our products and therefore reserves the right to alter product specifications without prior notice.
- 2. It is the responsibility of all users to satisfy themselves the above data is current.
- 3. Installation details are available on request.
- 4. All Wrekin products are supplied subject to our <u>Terms and Conditions of Sale</u>