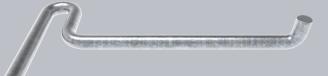

### **KEYSRECESSED**

Recessed cover lifting keys (sold as a pair)

| CHARACTERISTIC | VALUE                                        |
|----------------|----------------------------------------------|
| Description    | Recessed cover lifting keys (sold as a pair) |

# DIMENSIONS

Length

154mm

## NOTES

Ideal for slide-out covers, this key can be used to draw covers 'up and out' very quickly and easily.

- Wrekin Products Ltd is continually seeking to improve our products and therefore reserves the right to alter product specifications without prior notice.
- It is the responsibility of all users to satisfy themselves the above data is current.
- All values stated are nominal within 2.5% tolerance.
- Installation details are available in the knowledge base.
- ► All Wrekin products are supplied subject to our <u>Terms and Conditions of Sale</u>.