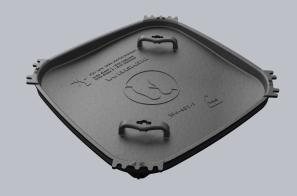

## DEUESP/6060/LL

E600 600mm x 600mm low leak sealing plate with elastomeric gasket seal and drilled hole

| CHARACTERISTIC | VALUE                                                                                   |
|----------------|-----------------------------------------------------------------------------------------|
| Description    | E600 600mm x 600mm low leak sealing plate with elastomeric gasket seal and drilled hole |

### **GENERAL INFORMATION**

| Stock code | DEUESP/6060/LL |
|------------|----------------|
| DIMENSIONS |                |
| Length     | 600mm          |
| Width      | 600mm          |