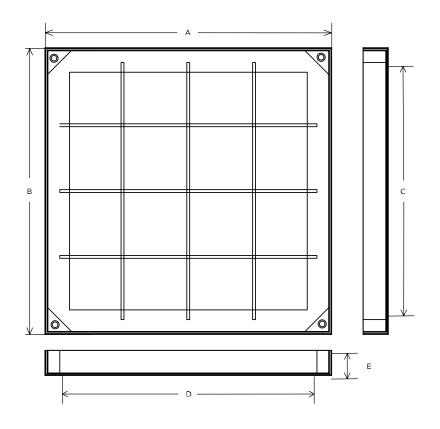

#### Dimensions

| Overall frame (A x B)        |                 |
|------------------------------|-----------------|
| Overall top of frame (A x B) | 390 mm x 390 mm |
| Clear opening (C x D)        | 300 mm x 300 mm |
| Frame depth (E)              | 40mm            |

#### Base opening (F x G)

1. Wrekin Products Ltd is continually seeking to improve our products and therefore reserves the right to alter product specifications without prior notice.

- 2. It is the responsibility of all users to satisfy themselves the above data is current.
- 3. Installation details are available on request.
- 4. All Wrekin products are supplied subject to our <u>Terms and Conditions of Sale</u>