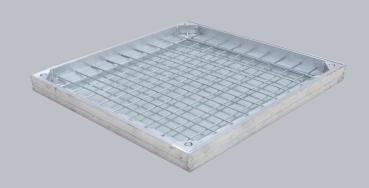

## CALPRO40L/045045

Aluminium Recessed Access Cover, 450mm x 450mm clear opening, 27mm tray depth, 40mm frame depth, Loading code L

| CHARACTERISTIC            | VALUE               |
|---------------------------|---------------------|
| Clear opening (mm)        | 450 x 450           |
| Overall top of frame (mm) | 540 x 540           |
| Frame depth (mm)          | 40                  |
| Load duty                 | Domestic light duty |

## **GENERAL INFORMATION**

| Stock code                 | CALPRO40L/045045    |
|----------------------------|---------------------|
| Primary material           | Aluminium           |
| Category                   | Access cover        |
| Flanges                    | 4                   |
| Gross laden vehicle weight | 5 tn                |
| Load duty                  | Domestic light duty |
| Slow moving wheel load     | 1.25 tn             |
| (pneumatic tyres)          |                     |
| Seal type                  | Triple seal         |
|                            |                     |