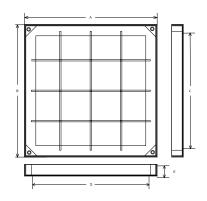

## STANDARDS, CLASSES AND GROUPINGS

| DIMENSIONS                   |                 |
|------------------------------|-----------------|
| Overall top of frame (A x B) | 540 mm x 540 mm |
| Clear opening (C x D)        | 450 mm x 450 mm |
| Frame depth (E)              | 40mm            |