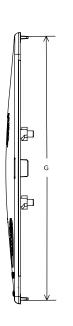

## **General information**

Stock code ARMMSHELL/6060

Primary material Ductile iron

**Dimensions** 

Inner length (M) 600mm

Inner width (N) 600mm

**Length** 615mm

Width 615mm

Height 55mm

1. Wrekin Products Ltd is continually seeking to improve our products and therefore reserves the right to alter product specifications without prior notice.

- 2. It is the responsibility of all users to satisfy themselves the above data is current.
- 3. Installation details are available on request.
- 4. All Wrekin products are supplied subject to our <u>Terms and Conditions of Sale</u>