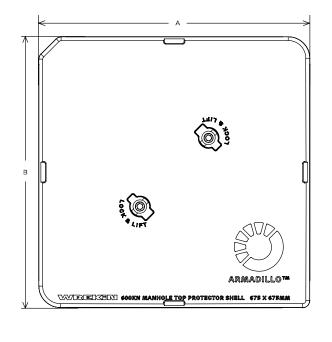

## **ARMMSHELL/6060**

Armadillo manhole cover protector shell 615mm x 615mm (compatible with Tristar and Highway D400 600mm x 600mm manhole covers)

## **DESCRIPTION**

Armadillo manhole cover protector shell 615mm x 615mm (compatible with Tristar and Highway D400 600mm x 600mm manhole covers)

## **General information**

Stock code ARMMSHELL/6060

Primary material Ductile iron

**Dimensions** 

Inner length (M) 600mm

Inner width (N) 600mm

**Length** 615mm

Width 615mm

Height 55mm

1. Wrekin Products Ltd is continually seeking to improve our products and therefore reserves the right to alter product specifications without prior notice.

- 2. It is the responsibility of all users to satisfy themselves the above data is current.
- 3. Installation details are available on request.
- 4. All Wrekin products are supplied subject to our <u>Terms and Conditions of Sale</u>