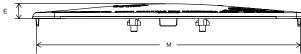

## **General information**

Stock code ARMMSHELL/6060

Primary material Ductile iron

**Dimensions** 

Inner length (M) 600mm

Inner width (N) 600mm

**Length** 615mm

Width 615mm

Height 55mm

1. Wrekin Products Ltd is continually seeking to improve our products and therefore reserves the right to alter product specifications without prior notice.

- 2. It is the responsibility of all users to satisfy themselves the above data is current.
- 3. Installation details are available on request.
- 4. All Wrekin products are supplied subject to our <u>Terms and Conditions of Sale</u>