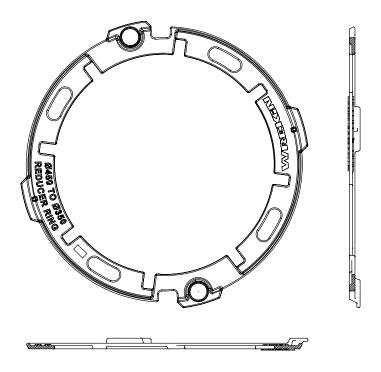

## DREDRING/45/35

Reducer ring with a 350mm inner diameter and 460mm outer diameter

## **DESCRIPTION**

Reducer ring with a 350mm inner diameter and 460mm outer diameter

## **General information**

Stock code DREDRING/45/35

Primary material Ductile

**Dimensions** 

Inner diameter 350mm

Outer diameter 460mm

1. Wrekin Products Ltd is continually seeking to improve our products and therefore reserves the right to alter product specifications without prior notice.