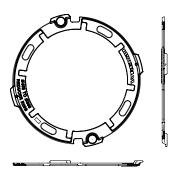

# DREDRING/45/35

Reducer ring with a 350mm inner diameter and 460mm outer diameter

| CHARACTERISTIC | VALUE                                                             |
|----------------|-------------------------------------------------------------------|
| Description    | Reducer ring with a 350mm inner diameter and 460mm outer diameter |

#### **DIMENSIONS**

| Outer diameter 460mm |  |
|----------------------|--|