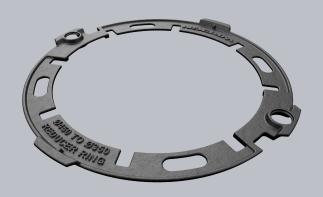

# DREDRING/45/35

Reducer ring with a 350mm inner diameter and 460mm outer diameter

| CHARACTERISTIC | VALUE                                                             |
|----------------|-------------------------------------------------------------------|
| Description    | Reducer ring with a 350mm inner diameter and 460mm outer diameter |

### **GENERAL INFORMATION**

| Stock code       | DREDRING/45/35 |
|------------------|----------------|
| Primary material | Ductile        |

#### **DIMENSIONS**

| Outer diameter 460mm |  |
|----------------------|--|