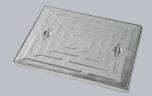

# C211 K/060045PSF

Pressed Steel Access Cover, 600mm x 450mm clear opening, 25mm depth, Loading code K

| CHARACTERISTIC            | VALUE      |
|---------------------------|------------|
| Clear opening (mm)        | 600 x 450  |
| Overall top of frame (mm) | 625 x 475  |
| Frame depth (mm)          | 25         |
| Load duty                 | Pedestrian |

#### DIMENSIONS

| Frame shape                  | Rectangular     |
|------------------------------|-----------------|
| Overall top of frame (A x B) | 475 mm x 625 mm |
| Clear opening (C x D)        | 600 mm x 450 mm |
| Frame depth (E)              | 25mm            |

## FEATURES

Hot dipped galvanised for corrosion resistance.

 Keyway lifting points are provided on the frame for safe handling. 🖉 Lifting handle

- Wrekin Products Ltd is continually seeking to improve our products and therefore reserves the right to alter product specifications without prior notice. ►
- It is the responsibility of all users to satisfy themselves the above data is current. ►
- All values stated are nominal within 2.5% tolerance.
- Installation details are available in the knowledge base. ►
- All Wrekin products are supplied subject to our Terms and Conditions of Sale. ►