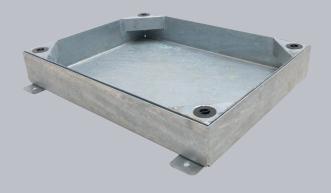

# C291X/060045

Steel Block Paviour Access Cover, 600mm x 450mm clear opening, 100mm tray depth, Loading code X

| CHARACTERISTIC            | VALUE      |
|---------------------------|------------|
| Clear opening (mm)        | 600 x 450  |
| Overall top of frame (mm) | 665 × 515  |
| Frame depth (mm)          | 105        |
| Load duty                 | Heavy duty |

#### DIMENSIONS

| Frame shape                  | Rectangular     |
|------------------------------|-----------------|
| Manhole shape                | Rectangular     |
| Overall top of frame (A x B) | 515 mm x 665 mm |
| Clear opening (C x D)        | 600 mm x 450 mm |
| Frame depth (E)              | 105mm           |
| Overall base of frame        | 600 mm x 665 mm |
|                              |                 |

## FEATURES

Hot dipped galvanised for corrosion resistance.

 Keyway lifting points are provided on the frame for safe handling.

Tel: 01543 440 440 Fax: 01543 440 444 info@wrekinproducts.com wrekinproducts.com