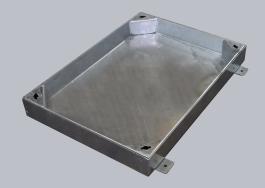

### C291X/090060

Steel Block Paviour Access Cover, 900mm x 600mm clear opening, 100mm tray depth, Loading code X

| CHARACTERISTIC            | VALUE      |
|---------------------------|------------|
| Clear opening (mm)        | 900 x 600  |
| Overall top of frame (mm) | 965 x 665  |
| Frame depth (mm)          | 105        |
| Load duty                 | Heavy duty |

### **GENERAL INFORMATION**

| Stock code                 | C291X/090060 |
|----------------------------|--------------|
| Primary material           | Steel        |
| Category                   | Access cover |
| Gross laden vehicle weight | 44 tn        |
| Load duty                  | Heavy duty   |
| Slow moving wheel load     | 11.5         |
| (pneumatic tyres)          |              |
|                            |              |

#### DIMENSIONS

| Frame shape                  | Rectangular     |
|------------------------------|-----------------|
| Manhole shape                | Rectangular     |
| Overall top of frame (A x B) | 665 mm x 965 mm |
| Clear opening (C x D)        | 900 mm x 600 mm |
| Frame depth (E)              | 105mm           |
| Overall base of frame        | 750 mm x 965 mm |

## **FEATURES**

Hot dipped galvanised for corrosion resistance.

Keyway lifting points are provided on the frame for safe handling.

Tel: 01543 440 440 Fax: 01543 440 444 info@wrekinproducts.com wrekinproducts.com