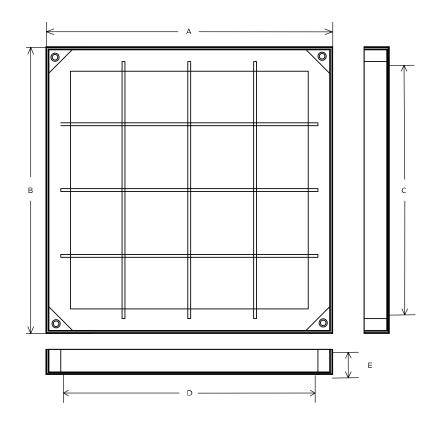

# CALPRO60N/045045

Triple sealed Aluminium Recessed Access Cover, 450mm x 450mm clear opening, 40mm tray depth, 60mm frame depth, Loading code N

| CLEAR OPENING | OVERALL TOP OF FRAME | FRAME DEPTH | LOAD DUTY   |
|---------------|----------------------|-------------|-------------|
| (MM)          | (MM)                 | (MM)        |             |
| 450 x 450     | 540 x 540            | 60          | Medium duty |

#### Standards, classes and groupings

| Wrekin loading code          | Ν               |
|------------------------------|-----------------|
| Dimensions                   |                 |
| Overall frame (A x B)        |                 |
| Overall top of frame (A x B) | 540 mm x 540 mm |
| Clear opening (C x D)        | 450 mm x 450 mm |
| Frame depth (E)              | 60mm            |