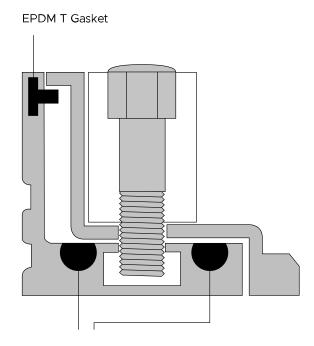

Tel: 01543 440 440

wrekinproducts.com

2x EPDM 8mm Gaskets

### **General information**

| Stock code                               | CALPRO60N/045045 |
|------------------------------------------|------------------|
| Primary material                         | Aluminium        |
| Category                                 | Access cover     |
| Flanges                                  | 4                |
| Gross laden vehicle weight               | 25 tn            |
| Load duty                                | Medium duty      |
| Slow moving wheel load (pneumatic tyres) | 5 tn             |
| Seal type                                | Triple seal      |